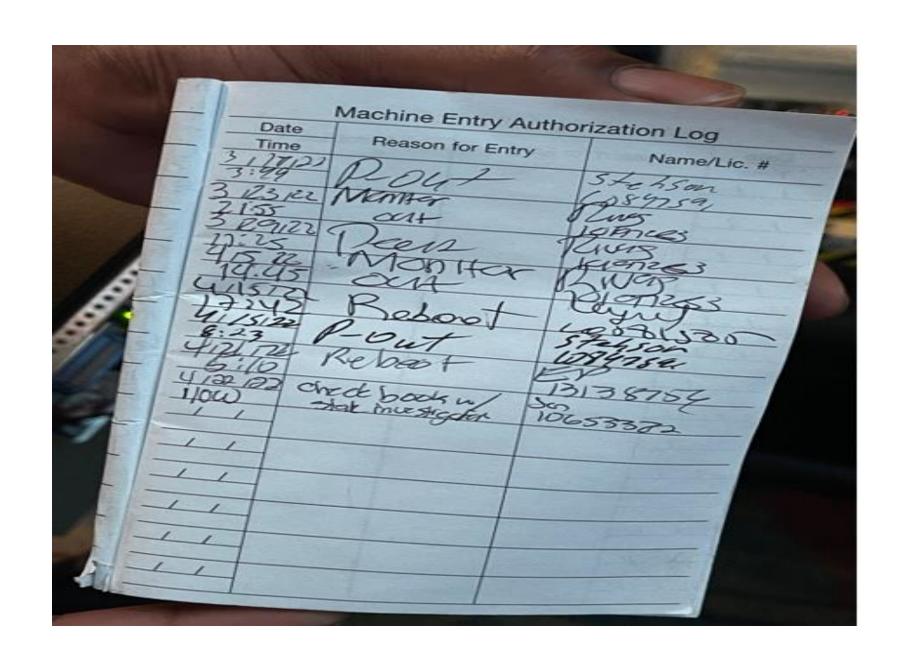

On April 22, 2022, this investigator visited Casino Miami's Surveillance Department and conducted a follow-up visit to confirm if the Slot Technicians were contacting surveillance prior to accessing a slot machine and if they were filling out the MEAL Book. I observed video footage of April 21, 2022, and had Surveillance Supervisor Adrian Gordon follow three Slot Technicians throughout the slot floor as they each serviced slot machine(s). A total of five (5) machine(s) were opened between the three Technicians and at no time did they notify surveillance prior to accessing the slot machines nor did they fill out the MEAL Book as required per rule. This was confirmed by Adrian Gordon when asked if the Technicians had contacted surveillance. I then went to each machine that was previously opened and serviced by the three Slot Technicians on April 21, 2022 and took photographs of the Meal Book in each to show that none had been filled out by the Slot Technicians on April 21, 2022. (Exhibit # 3 & 4)

Casino Miami Internal Controls Article C, Section 3 states: "A Machine Entry Authorization Log (MEAL Book) shall be maintained inside each slot machine with all entries into the slot machine door, slot cash door or slot drop door being recorded by including the date (day, month and year), employee's name, employee number, time and reason for entry to the machine." Casino Miami is in violation of the above F.A.C. (Exhibit # 2)

A Machine Entry Authorization Log (MEAL book) shall be maintained inside each slot machine with all entries into the slot machine door, slot cash door or slot drop door being recorded by including the date (day, month and year), employee's name, employee number, time and reason for entry to the machine. This is not necessary during the Slot Cash Storage Box drop. The MEAL books shall be monitored regularly by the Slot Shift Managers and Supervisors.