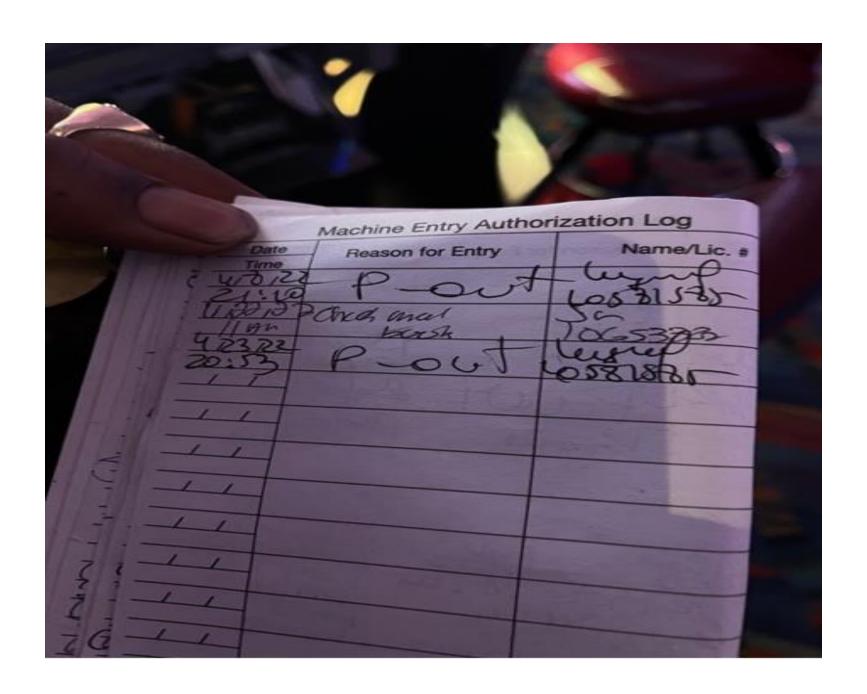

On April 22, 2022, this investigator visited Casino Miami's Surveillance Department and conducted a follow-up visit to confirm if the Slot Technicians were contacting surveillance prior to accessing a slot machine and if they were filling out the MEAL Book. I observed video footage of April 21, 2022, and had Surveillance Supervisor Adrian Gordon follow three Slot Technicians throughout the slot floor as they each serviced slot machine(s). A total of five (5) machine(s) were opened between the three Technicians and at no time did they notify surveillance prior to accessing the slot machines nor did they fill out the MEAL Book as required per rule. This was confirmed by Adrian Gordon when asked if the Technicians had contacted surveillance. I then went to each machine that was previously opened and serviced by the three Slot Technicians on April 21, 2022 and took photographs of the Meal Book in each to show that none had been filled out by the Slot Technicians on April 21, 2022. (Exhibit # 3 & 4)

Casino Miami Internal Controls Article C, Section 3 states: "A Machine Entry Authorization Log (MEAL Book) shall be maintained inside each slot machine with all entries into the slot machine door, slot cash door or slot drop door being recorded by including the date (day, month and year), employee's name, employee number, time and reason for entry to the machine." Casino Miami is in violation of the above F.A.C. (Exhibit # 2)