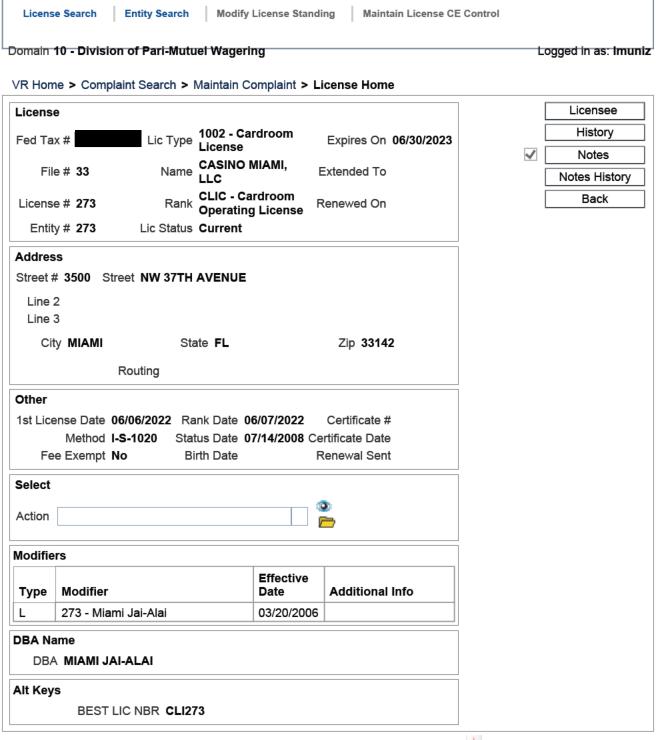

#### **INVESTIGATIVE REPORT**

| PMW                                                                                                                                                                                                                                                                                                                                                                                                                                                                                                                                                                                                                                                                                                                                                                                                                                                                                                                                             | Region:<br>SOUTHERN | April 29, 2022            | nt:             | 2022 02 1122                                                                    |  |
|-------------------------------------------------------------------------------------------------------------------------------------------------------------------------------------------------------------------------------------------------------------------------------------------------------------------------------------------------------------------------------------------------------------------------------------------------------------------------------------------------------------------------------------------------------------------------------------------------------------------------------------------------------------------------------------------------------------------------------------------------------------------------------------------------------------------------------------------------------------------------------------------------------------------------------------------------|---------------------|---------------------------|-----------------|---------------------------------------------------------------------------------|--|
| Respondent:  CASINO MIAMI, 3500 NW 37 <sup>TH</sup> A MIAMI, FL 3314                                                                                                                                                                                                                                                                                                                                                                                                                                                                                                                                                                                                                                                                                                                                                                                                                                                                            | VE                  |                           | OFFICE OF INV   | ARI-MUTUEL WAGERING<br>VESTIGATIONS<br>DMMERCIAL BLVD STE. 165<br>ALE, FL 33309 |  |
| License # and Typ<br>273 - 1003                                                                                                                                                                                                                                                                                                                                                                                                                                                                                                                                                                                                                                                                                                                                                                                                                                                                                                                 | oe:                 | Profession: Permit Holder | ,               | Report Date:<br>June 3, 2022                                                    |  |
| Period of Investiga                                                                                                                                                                                                                                                                                                                                                                                                                                                                                                                                                                                                                                                                                                                                                                                                                                                                                                                             | ation:              | i emin noider             | Type of Report: |                                                                                 |  |
| April 29, 2022 through June XX, 2022 Final                                                                                                                                                                                                                                                                                                                                                                                                                                                                                                                                                                                                                                                                                                                                                                                                                                                                                                      |                     |                           |                 | Final                                                                           |  |
| Alleged Violation: 61D-14.058 Slot Machine Licensees System of Internal Controls.  (1) Each slot machine licensee shall develop and implement internal control procedures to ensure compliance with Chapter 551, F.S., and Chapter 61D-14, F.A.C.  (8) Failure of the slot machine licensee to implement or comply with any internal control procedure required in Chapter 61D-14, F.A.C., is a violation of this section.  Synopsis: While investigating PMW Case # 2022-00-6222 involving the tampering of a Roulette Wheel Slot Machine in Casino Miami, this investigator discovered that Casino Miami Slot Technicians were not notifying the Surveillance Department prior to accessing a slot machine nor were they filling out and signing the Machine Entry Authorization Log (MEAL Book) as required per rule when servicing a machine. Casino Miami is in violation of the above F.A.C Rule and of the facility's Internal Controls. |                     |                           |                 |                                                                                 |  |
| Related Case:                                                                                                                                                                                                                                                                                                                                                                                                                                                                                                                                                                                                                                                                                                                                                                                                                                                                                                                                   |                     |                           |                 |                                                                                 |  |
| Raul Suau / June 3, 2022  Investigator Supervisor / Date  Julio Minaya / July 26, 2022                                                                                                                                                                                                                                                                                                                                                                                                                                                                                                                                                                                                                                                                                                                                                                                                                                                          |                     |                           | visor / Date    |                                                                                 |  |
| Chief of Investigat                                                                                                                                                                                                                                                                                                                                                                                                                                                                                                                                                                                                                                                                                                                                                                                                                                                                                                                             |                     |                           |                 |                                                                                 |  |
| Steven E. Kogan / July 26, 2022                                                                                                                                                                                                                                                                                                                                                                                                                                                                                                                                                                                                                                                                                                                                                                                                                                                                                                                 |                     |                           |                 |                                                                                 |  |