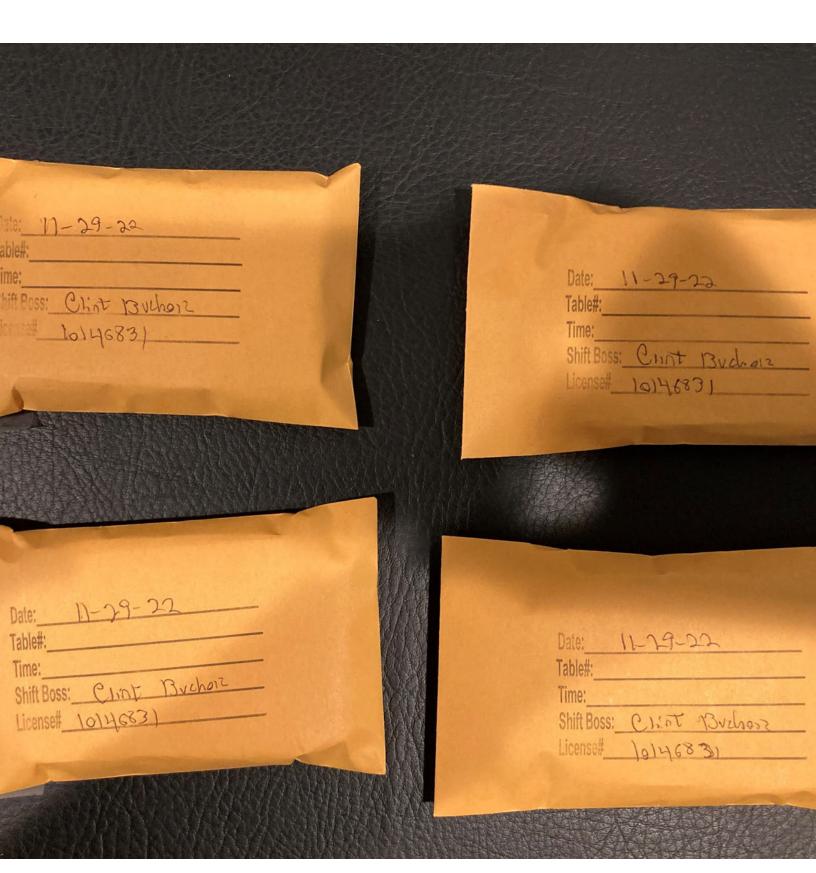

On April 22, 2022, this investigator visited Casino Miami's Surveillance Department and conducted a follow-up visit to confirm if the Slot Technicians were contacting surveillance prior to accessing a slot machine and if they were filling out the MEAL Book. I observed video footage of April 21, 2022, and had Surveillance Supervisor Adrian Gordon follow three Slot Technicians throughout the slot floor as they each serviced slot machine(s). A total of five (5) machine(s) were opened between the three Technicians and at no time did they notify surveillance prior to accessing the slot machines nor did they fill out the MEAL Book as required per rule. This was confirmed by Adrian Gordon when asked if the Technicians had contacted surveillance. I then went to each machine that was previously opened and serviced by the three Slot Technicians on April 21, 2022 and took photographs of the Meal Book in each to show that none had been filled out by the Slot Technicians on April 21, 2022. (Exhibit # 3 & 4)

Casino Miami Internal Controls Article C, Section 3 states: "A Machine Entry Authorization Log (MEAL Book) shall be maintained inside each slot machine with all entries into the slot machine door, slot cash door or slot drop door being recorded by including the date (day, month and year), employee's name, employee number, time and reason for entry to the machine." Casino Miami is in violation of the above F.A.C. (Exhibit # 2)