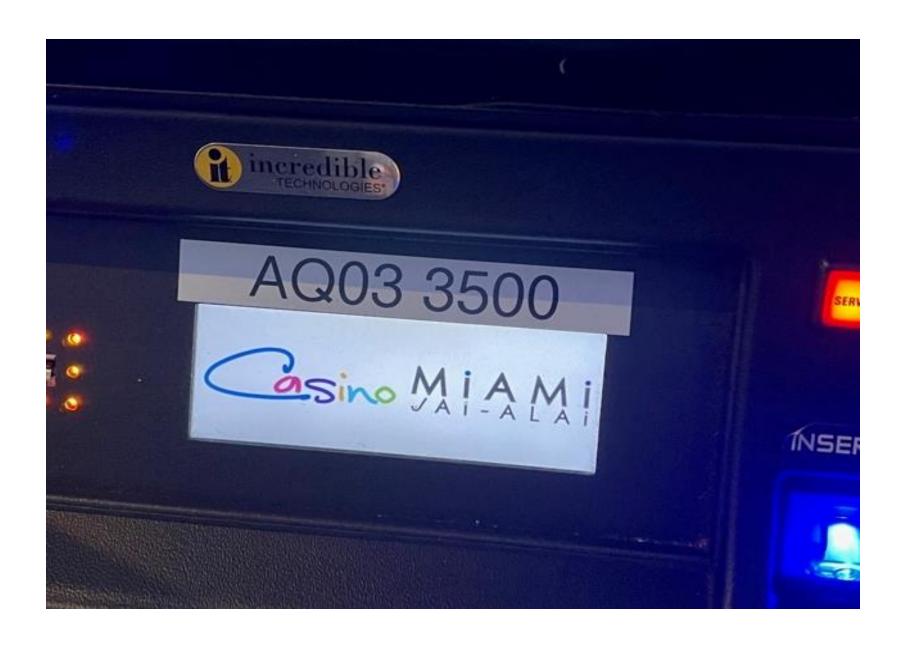

On April 22, 2022, this investigator visited Casino Miami's Surveillance Department and conducted a follow-up visit to confirm if the Slot Technicians were contacting surveillance prior to accessing a slot machine and if they were filling out the MEAL Book. I observed video footage of April 21, 2022, and had Surveillance Supervisor Adrian Gordon follow three Slot Technicians throughout the slot floor as they each serviced slot machine(s). A total of five (5) machine(s) were opened between the three Technicians and at no time did they notify surveillance prior to accessing the slot machines nor did they fill out the MEAL Book as required per rule. This was confirmed by Adrian Gordon when asked if the Technicians had contacted surveillance. I then went to each machine that was previously opened and serviced by the three Slot Technicians on April 21, 2022 and took photographs of the Meal Book in each to show that none had been filled out by the Slot Technicians on April 21, 2022. (Exhibit # 3 & 4)

Casino Miami Internal Controls Article C, Section 3 states: "A Machine Entry Authorization Log (MEAL Book) shall be maintained inside each slot machine with all entries into the slot machine door, slot cash door or slot drop door being recorded by including the date (day, month and year), employee's name, employee number, time and reason for entry to the machine." Casino Miami is in violation of the above F.A.C. (Exhibit # 2)