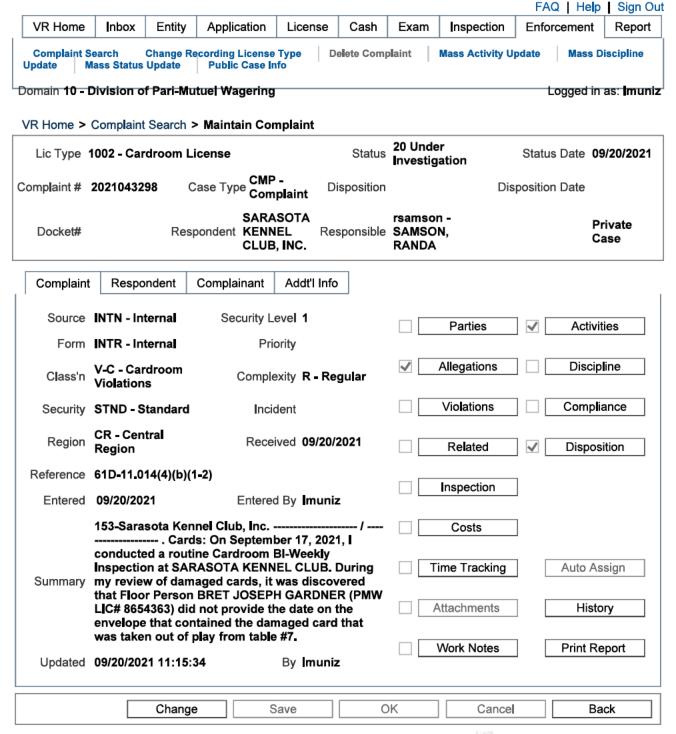

Mediation under section 120.573, Florida Statutes, is not available to resolve this Administrative Complaint.

|                         |                                                                                                                                                                                                                                                                                                                                                                                                       |                                     |                     |              |                   |                  | FAQ        | Help             | Sign Out   |
|-------------------------|-------------------------------------------------------------------------------------------------------------------------------------------------------------------------------------------------------------------------------------------------------------------------------------------------------------------------------------------------------------------------------------------------------|-------------------------------------|---------------------|--------------|-------------------|------------------|------------|------------------|------------|
| VR Home                 | Inbox Entit                                                                                                                                                                                                                                                                                                                                                                                           | y Application                       | License             | Cash         | Exam              | Inspection       | Enforce    | ement            | Report     |
| Complaint S<br>Update N | Search Change<br>Mass Status Update                                                                                                                                                                                                                                                                                                                                                                   | Recording License<br>Public Case Ir |                     | elete Comp   | olaint            | Mass Activity Up | odate      | Mass Di          | scipline   |
| Domain 10 - I           | Division of Pari-                                                                                                                                                                                                                                                                                                                                                                                     | Mutuel Wagering                     |                     |              |                   |                  | Lo         | gged in a        | as: Imuniz |
| VR Home >               | Complaint Searc                                                                                                                                                                                                                                                                                                                                                                                       | h > Maintain Cor                    | nplaint             |              |                   |                  |            |                  |            |
|                         | 1003 - Permithol<br>Annual Slot Mad                                                                                                                                                                                                                                                                                                                                                                   |                                     |                     | Status       | 90 Close          | ed               | Status [   | Date <b>07</b> / | /26/2022   |
| Complaint #             | 2022021122                                                                                                                                                                                                                                                                                                                                                                                            | Case Type CMP                       | plaint D            | isposition   |                   | Dis              | position [ | Date             |            |
| Docket#                 |                                                                                                                                                                                                                                                                                                                                                                                                       | CAS<br>Respondent MIA<br>LLC        | MI, Re              | sponsible    | jminaya<br>MINAYA | A, JULIO         |            | Pri<br>Ca        | vate<br>se |
| Complaint               | Respondent                                                                                                                                                                                                                                                                                                                                                                                            | Complainant                         | Addt'l Info         | )            |                   |                  |            |                  | ı          |
| Source                  | INTN - Internal                                                                                                                                                                                                                                                                                                                                                                                       | Security L                          | evel 1              |              |                   |                  |            |                  |            |
| Form                    | INTR - Internal                                                                                                                                                                                                                                                                                                                                                                                       | Pri                                 | ority               |              |                   | Parties          | ✓          | Activiti         | es         |
| Class'n                 | LICI - Licensed<br>Activity<br>Investigations                                                                                                                                                                                                                                                                                                                                                         |                                     | exity <b>R - Re</b> | egular       | <b>✓</b>          | Allegations      |            | Discipli         | ne         |
| Security                | STND - Standar                                                                                                                                                                                                                                                                                                                                                                                        | r <b>d</b> Inci                     | dent <b>04/21</b> / | 2022         |                   |                  |            |                  |            |
| Region                  | SR - Southern<br>Region                                                                                                                                                                                                                                                                                                                                                                               | Rece                                | ived <b>04/29</b> / | 2022         | <b>✓</b>          | Violations       |            | Complia          | nce        |
| Reference               | 61D-14.058                                                                                                                                                                                                                                                                                                                                                                                            |                                     |                     |              |                   |                  |            |                  |            |
| Entered                 | 04/29/2022                                                                                                                                                                                                                                                                                                                                                                                            | Entere                              | d By icamp          | bell         |                   | Related          | <b>✓</b>   | Disposit         | tion       |
|                         | 273 - Casino Miami, LLC - During an investigation into the tampering of a Roulette Wheel Slot Machine, this investigator discovered that Casino Miami's Slot technicians were not notifying Surveillance nor filling out and signing the                                                                                                                                                              |                                     |                     |              | Inspection        | ]                |            |                  |            |
|                         | filled out. Casino Miami Internal Controls Article C, Section 3 states: "A Machine Entry Authorization Log (MEAL book) shall be maintained inside each slot machine with all entries into the slot machine door, slot cash door or slot drop door being recorded by including the date (day, month and year), employee's name, employee number, time and reason for entry to the machine." The Casino |                                     |                     | Costs        |                   |                  |            |                  |            |
| Summary                 |                                                                                                                                                                                                                                                                                                                                                                                                       |                                     |                     | ime Tracking |                   | Auto Ass         | sign       |                  |            |
|                         |                                                                                                                                                                                                                                                                                                                                                                                                       |                                     |                     | Attachments  |                   | Histor           | у          |                  |            |
| Updated                 | Miami is in violation of the above FAC and the facility's Internal Controls.  07/26/2022 12:22:25  By Imuniz                                                                                                                                                                                                                                                                                          |                                     |                     |              | Work Notes        |                  | Print Rep  | port             |            |
| - 15 55 55              |                                                                                                                                                                                                                                                                                                                                                                                                       | <del></del>                         | _,                  | _            |                   |                  |            |                  |            |
|                         |                                                                                                                                                                                                                                                                                                                                                                                                       |                                     |                     |              |                   |                  |            |                  |            |