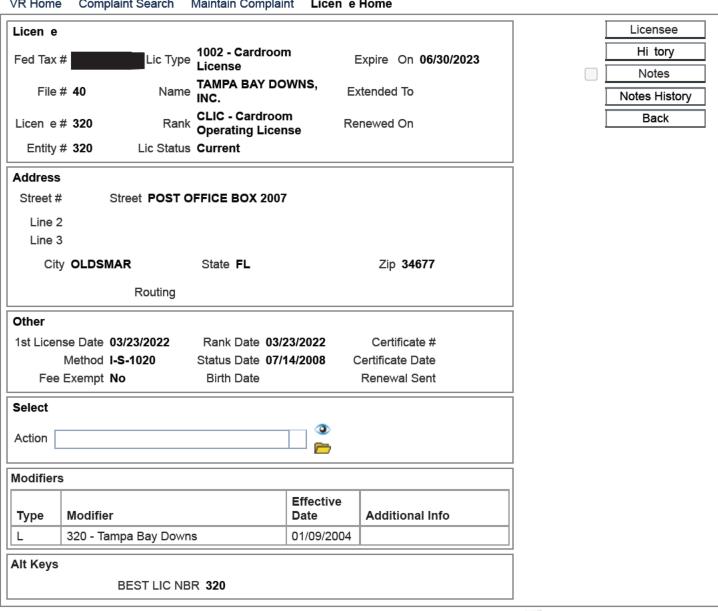

| (Date)                                                     |                |

#### Muniz, Luz

From: Washington, Derek

Sent: Wednesday, December 14, 2022 2:10 PM

To: Muniz, Luz
Cc: Samson, Randa

Subject:OCR TAMPA BAY DOWNS 12.13.2022Attachments:OCR TAMPA BAY DOWNS 12.13.2022.docx

Luz,

Attached is an OCR for a cardroom violation, please assign to Randa.

Thanks

Derek

Logged in as: Imuniz

#### Domain 10 - Division of Pari-Mutuel Wagering

**VR Home** Complaint Search Maintain Complaint Licen e Home





#### **MEMORANDUM**

To: The Florida Gaming Control Commission

Division of Pari-Mutuel Wagering From:

Emily Alvarado, Deputy Chief Attorney Through:

FGCC v. Rafael Eduardo Romero No. 2023-007308; Consent Order Re:

March 28, 2023 Date:

#### Executive Summary

The Division of Pari-Mutuel Wagering seeks the adoption of the proposed settlement and consent order signed by Rafael Eduardo Romero ("Respondent") to resolve Case No. 2023-007308. Pursuant to the terms of the proposed order, Respondent would be issued a \$1,000 fine and must return all money distributed from the purse for violating section 550.2415(1)(a), Florida Statutes, and 61D-6.008(2)(j), Florida Administrative Code.

#### Background

Respondent was the trainer of record for the racing horse Rose's Cause, which was owned