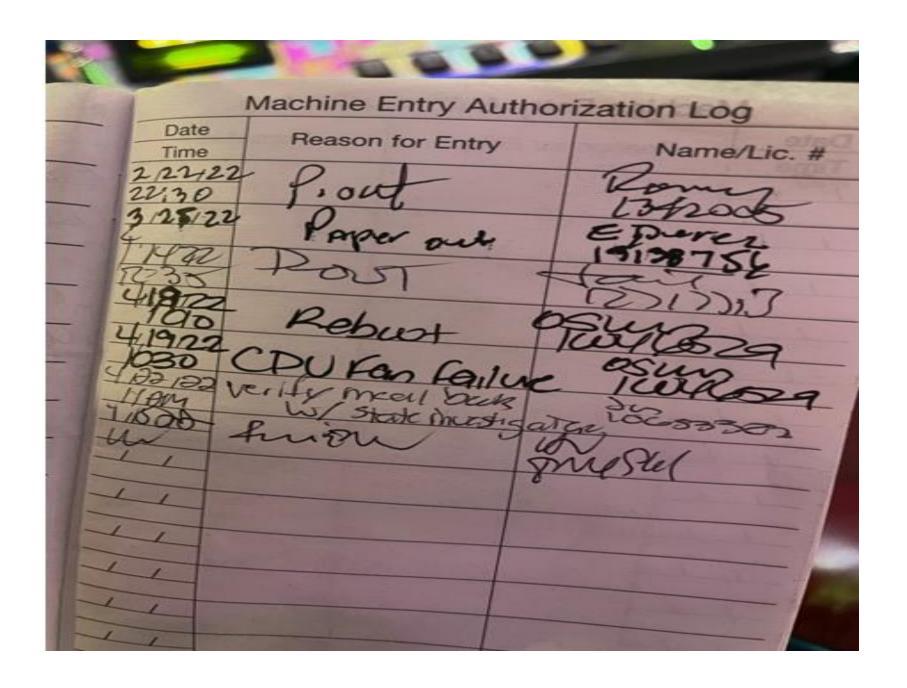

On April 22, 2022, this investigator visited Casino Miami's Surveillance Department and conducted a follow-up visit to confirm if the Slot Technicians were contacting surveillance prior to accessing a slot machine and if they were filling out the MEAL Book. I observed video footage of April 21, 2022, and had Surveillance Supervisor Adrian Gordon follow three Slot Technicians throughout the slot floor as they each serviced slot machine(s). A total of five (5) machine(s) were opened between the three Technicians and at no time did they notify surveillance prior to accessing the slot machines nor did they fill out the MEAL Book as required per rule. This was confirmed by Adrian Gordon when asked if the Technicians had contacted surveillance. I then went to each machine that was previously opened and serviced by the three Slot Technicians on April 21, 2022 and took photographs of the Meal Book in each to show that none had been filled out by the Slot Technicians on April 21, 2022. (Exhibit # 3 & 4)

Casino Miami Internal Controls Article C, Section 3 states: "A Machine Entry Authorization Log (MEAL Book) shall be maintained inside each slot machine with all entries into the slot machine door, slot cash door or slot drop door being recorded by including the date (day, month and year), employee's name, employee number, time and reason for entry to the machine." Casino Miami is in violation of the above F.A.C. (Exhibit # 2)

A Machine Entry Authorization Log (MEAL book) shall be maintained inside each slot machine with all entries into the slot machine door, slot cash door or slot drop door being recorded by including the date (day, month and year), employee's name, employee number, time and reason for entry to the machine. This is not necessary during the Slot Cash Storage Box drop. The MEAL books shall be monitored regularly by the Slot Shift Managers and Supervisors.