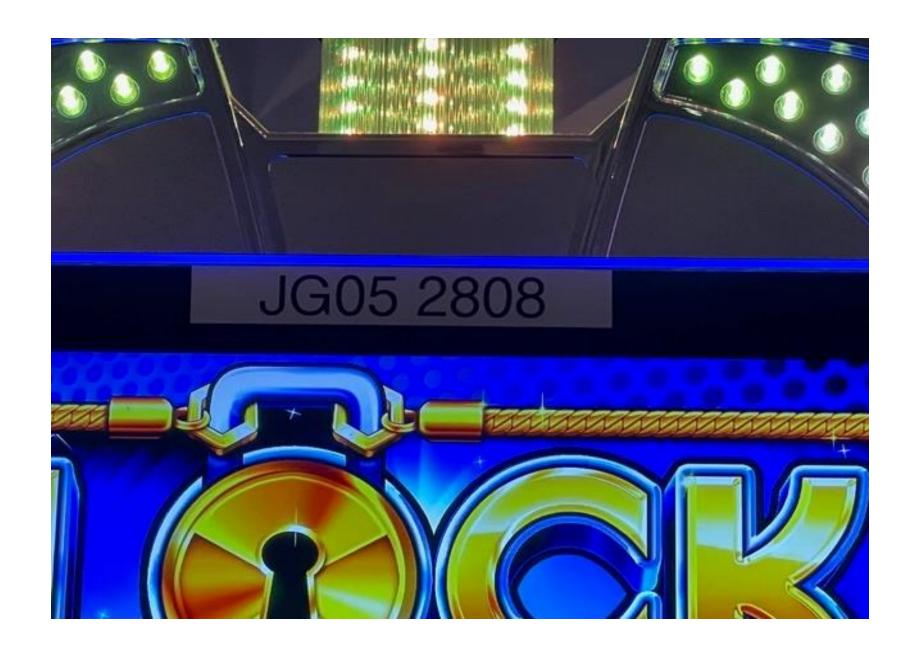

Rule 61D-14.022(9)(b), Florida Administrative Code, provides that "[t]he opening and closing of all slot machine external doors shall be: [l]ogged in a machine entry authorization log (meal book) maintained inside the locked compartment of the slot machine, which shall include the name of the occupational licensee opening the door, time of opening, and reason for opening."

Miami Jai-Also Casino System of Internal Controls, Article C Section 3 provides, in part, that a MEAL book "shall be mainlined inside each slot machine with all entries into the slot machine door or slot drop door being recorded by including a date (day, month, and year), employee's name, employee number, time and reason for entry to the machine."