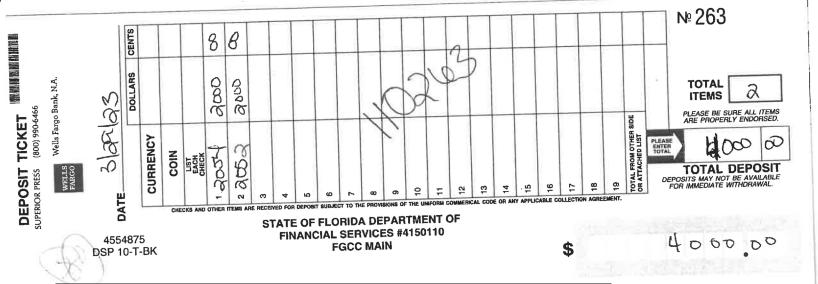

10. FINE: Respondent agrees to, and must pay to the Division, the total sum of ONE THOUSAND FIVE HUNDRED DOLLARS (\$1,500.00), at the time Respondent submits an executed copy of this Consent Order. The fines are assessed as follows:

a. Case No 2022-034738: \$1,000.00

b. Case No. 2022-021122: \$500.00

11. The payment must be in the form of a certified check, cashier's check, or money order, made payable to the Florida Gaming Control Commission, Division of Pari-Mutuel Wagering (NO PERSONAL CHECKS). Division's adoption of this Consent Order constitutes acknowledgment of receipt of payment of the above amount.

12. Respondent must mail this Consent Order and the payment to: Florida Gaming Control Commission, Division of Pari-Mutuel Wagering, 2601 Blair Stone Road, Tallahassee, Florida 32399-1035, Attention: Donna Fleming. Please note FGCC Case Numbers 2022-034738 and 2022-021122 on the face of the payment.