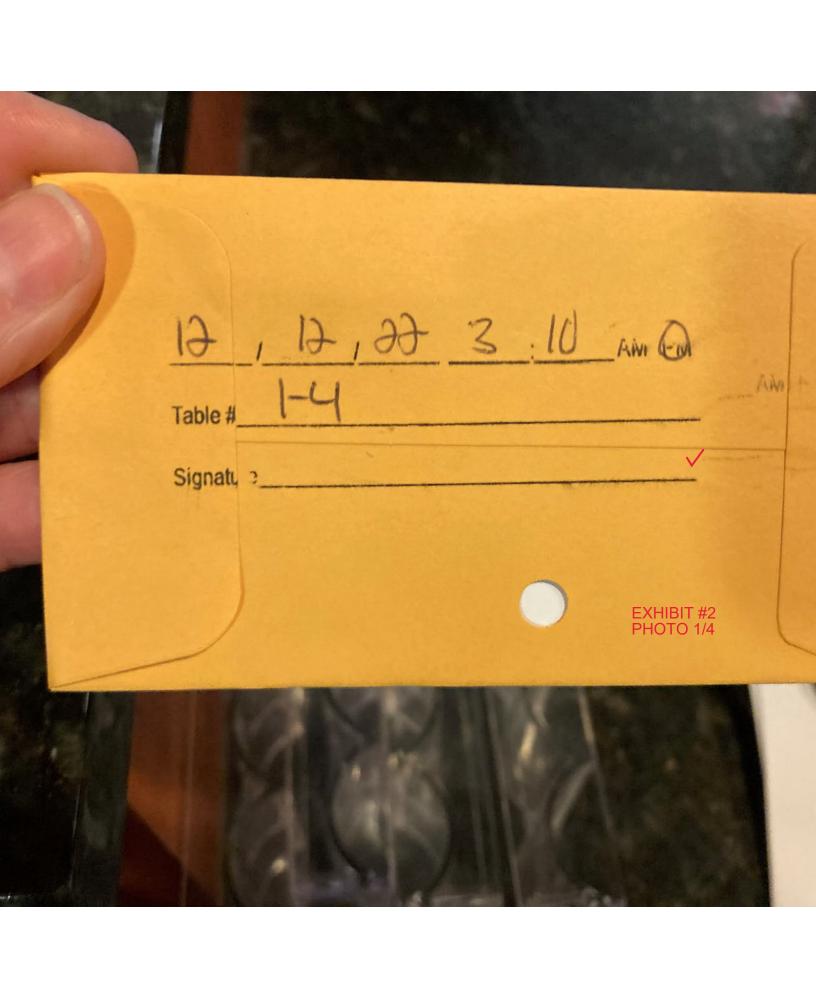

On April 22, 2022, this investigator visited Casino Miami's Surveillance Department and conducted a follow-up visit to confirm if the Slot Technicians were contacting surveillance prior to accessing a slot machine and if they were filling out the MEAL Book. I observed video footage of April 21, 2022, and had Surveillance Supervisor Adrian Gordon follow three Slot Technicians throughout the slot floor as they each serviced slot machine(s). A total of five (5) machine(s) were opened between the three Technicians and at no time did they notify surveillance prior to accessing the slot machines nor did they fill out the MEAL Book as required per rule. This was confirmed by Adrian Gordon when asked if the Technicians had contacted surveillance. I then went to each machine that was previously opened and serviced by the three Slot Technicians on April 21, 2022 and took photographs of the Meal Book in each to show that none had been filled out by the Slot Technicians on April 21, 2022. (Exhibit # 3 & 4)

Casino Miami Internal Controls Article C, Section 3 states: "A Machine Entry Authorization Log (MEAL Book) shall be maintained inside each slot machine with all entries into the slot machine door, slot cash door or slot drop door being recorded by including the date (day, month and year), employee's name, employee number, time and reason for entry to the machine." Casino Miami is in violation of the above F.A.C. (Exhibit # 2)